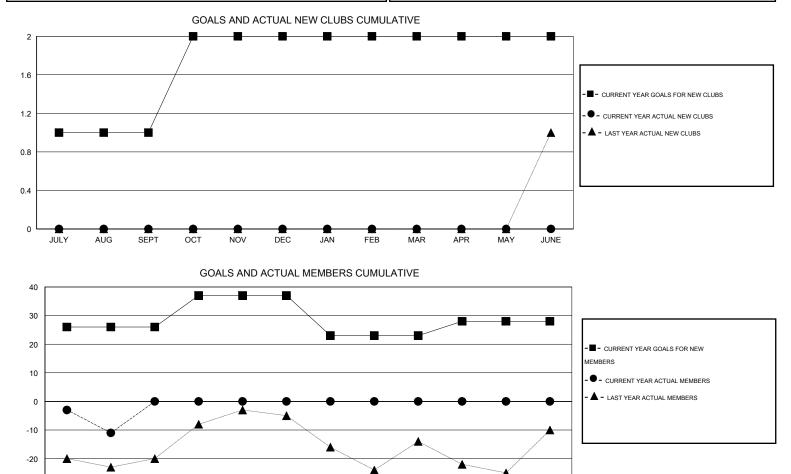

## LOCATION MASSACHUSETTS

GMT CA 1

|                            |                  | Clubs            |                  |                  | Members                    |                    |                                     |                    |                  |  |  |
|----------------------------|------------------|------------------|------------------|------------------|----------------------------|--------------------|-------------------------------------|--------------------|------------------|--|--|
|                            | RESU             | TS FOR 2015-2016 |                  |                  | RESULTS FOR 2015-2016      |                    |                                     |                    |                  |  |  |
| QUARTER                    | NEW CLUB<br>GOAL | NEW CLUBS        | DROPPED<br>CLUBS | NET<br>GAIN/LOSS | QUARTER                    | NEW MEMBER<br>GOAL | CHARTER AND<br>NEW MEMBERS<br>ADDED | DROPPED<br>MEMBERS | NET<br>GAIN/LOSS |  |  |
| JULY/AUG/SEPT              | 1                | 0                | 1                | -1               | JULY/AUG/SEPT              | 26                 | 9                                   | 20                 | -11              |  |  |
| OCT/NOV/DEC<br>JAN/FEB/MAR | 1<br>0           | 0<br>0           | 0<br>0           | 0<br>0           | OCT/NOV/DEC<br>JAN/FEB/MAR | 11<br>-14          | 0<br>0                              | 0<br>0             | 0<br>0           |  |  |
| APR/MAY/JUNE               | 0                | 0                | 0                | 0                | APR/MAY/JUNE               | 5                  | 0                                   | 0                  | 0                |  |  |

| -30 |      |     |      |     |     |     |     |     |     |     |     |      |
|-----|------|-----|------|-----|-----|-----|-----|-----|-----|-----|-----|------|
|     | JULY | AUG | SEPT | OCT | NOV | DEC | JAN | FEB | MAR | APR | MAY | JUNE |

| DROPPED CLUBS: 1 |    | 6 CLUBS OF 45 ADDED 1 OR MORE | GENDER DISTRIBUTION |                              |           |  |
|------------------|----|-------------------------------|---------------------|------------------------------|-----------|--|
|                  |    | NEW MEMBERS                   | MALE                | 846 (65.18%)<br>452 (34.82%) |           |  |
| DROPPED MEMBERS  |    |                               | FEMALE              | 432 (34.02 %)                |           |  |
| DECEASED         | 1  | CLICK HERE FOR HEALTH_        |                     |                              | 140       |  |
| CLUB CANCELLED   | 0  | ASSESSMENT DATA               | FAMILY UNIT MEMBERS |                              | 149<br>73 |  |
| OTHER            | 19 |                               | HEAD OF HOUSEHOLD   |                              |           |  |
| TOTAL            | 20 |                               | NON-HEAD OF HOUSEHO | LD                           | 76        |  |